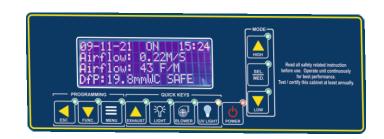

## **Biological Safety Cabinet Class III**

- ►Two-layered marinated toughened glass (≥5mm) motorized front window
- ▶ Remote control operation including front sash movement and fan speed control
- Motored front window with timer function
- Front window is completely sealed with≥ 8 thickness
- Digital LCD display for easy monitoring of all parameters
- ▶ Emission of 253.7 nm for highly efficient decontamination
- Foot switch to adjust the height of the front window
- ► Stainless Steel 304 table for operation
- Low noise and high energy efficiency for operational cost savings
- ► Audio and visual alarm for filter replacement, front window over height and abnormal airflow