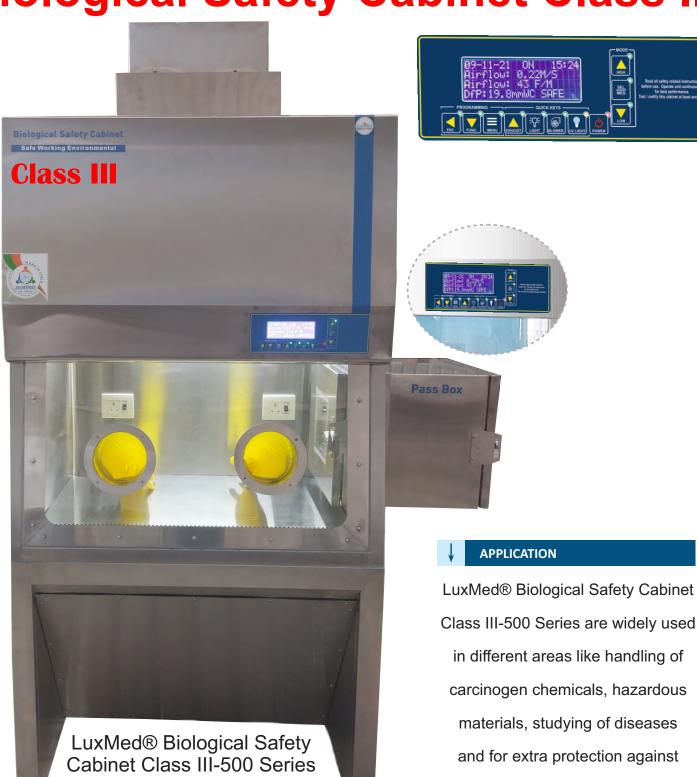

## **Biological Safety Cabinet**

Safe Working Environmental

**BIOLOGICAL SAFETY CABINET CLASS III-500 SERIES** 

#### **BIOLOGICAL SAFETY CABINET CLASS III-500 SERIES**

LuxMed® Biological Safety Cabinet Class III-500 Series provides a physical barrier between biological agents and personnel. It is designed to work with level 4 pathogens. It involves a gas tight chamber with complete negative pressure inside and pair of gloves in operation area which prevents direct contact with the hazardous materials. The airflow is maintained by a dedicated exterior exhaust system.

## **Biological Safety Cabinet Class III**

- ►Two-layered marinated toughened glass (≥5mm) motorized front window
- ▶ Remote control operation including front sash movement and fan speed control
- Motored front window with timer function
- Front window is completely sealed with≥ 8 thickness
- Digital LCD display for easy monitoring of all parameters
- ▶ Emission of 253.7 nm for highly efficient decontamination
- Foot switch to adjust the height of the front window
- ► Stainless Steel 304 table for operation
- Low noise and high energy efficiency for operational cost savings
- ► Audio and visual alarm for filter replacement, front window over height and abnormal airflow

#### **APPLICATION**

LuxMed® Biological Safety Cabinet Class III-500 Series are widely used in different areas like handling of carcinogen chemicals, hazardous materials, studying of diseases and for extra protection against high risk of infectious agents.