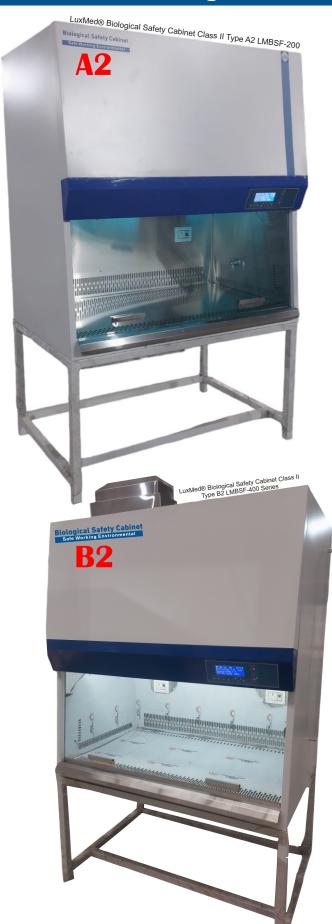

## **Biological Safety Cabinet**

Safe Working Environmental

**BIOLOGICAL SAFETY CABINET CLASS III-500 SERIES** 

#### **BIOLOGICAL SAFETY CABINET CLASS III-500 SERIES**

LuxMed® Biological Safety Cabinet Class III-500 Series provides a physical barrier between biological agents and personnel. It is designed to work with level 4 pathogens. It involves a gas tight chamber with complete negative pressure inside and pair of gloves in operation area which prevents direct contact with the hazardous materials. The airflow is maintained by a dedicated exterior exhaust system.

#### **APPLICATION**

LuxMed® Biological Safety Cabinet Class III-500 Series are widely used in different areas like handling of carcinogen chemicals, hazardous materials, studying of diseases and for extra protection against high risk of infectious agents.