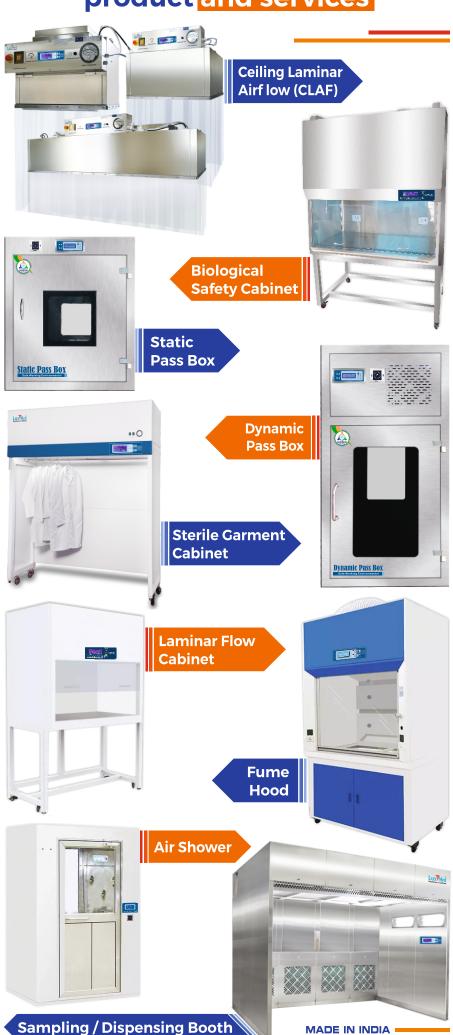

# Cleanroom and Biological safety product and services

M: +91 8130383561, 9350831213 E: cto@luxmed.in

SCAN & FOLLOW US ON:

Linked in

Website

SCAN & SEND MESSAGE: ( WhatsApp