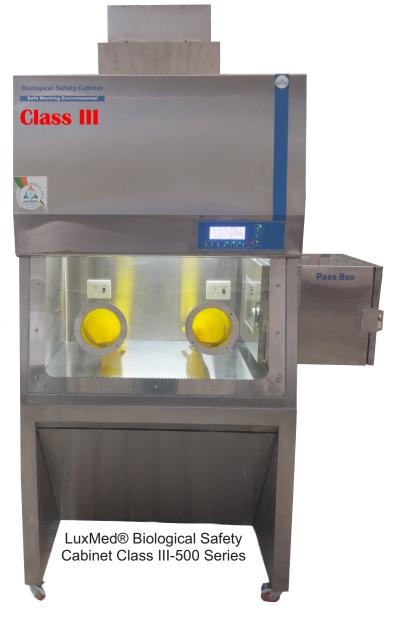

#### **BIOLOGICAL SAFETY CABINET CLASS III-500 SERIES**

LuxMed® Biological Safety Cabinet Class III-500 Series provides a physical barrier between biological agents and personnel. It is designed to work with level 4 pathogens. It involves a gas tight chamber with complete negative pressure inside and pair of gloves in operation area which prevents direct contact with the hazardous materials. The airflow is maintained by a dedicated exterior exhaust system.

#### **APPLICATION**

LuxMed® Biological Safety Cabinet Class III-500 Series are widely used in different areas like handling of carcinogen chemicals, hazardous materials, studying of diseases and for extra protection against high risk of infectious agents.

## **Biological Safety Cabinet Class III**

| Mod                           | del                          | LMBSF-501                                                                           | LMBSF-502         |  |
|-------------------------------|------------------------------|-------------------------------------------------------------------------------------|-------------------|--|
| Тур                           | oe                           | Class III                                                                           |                   |  |
| Chamber                       | Material                     | Epoxy coated o                                                                      | cold-rolled steel |  |
| Air Flow System               |                              | 0% Air Recirculation, 100% Air Exhaust                                              |                   |  |
| Air Velocity                  |                              | More than 355 cfm                                                                   |                   |  |
| Prefi                         | lter                         | Was                                                                                 | hable             |  |
| Negative Work Zone Pressure   |                              | -274 Pa                                                                             |                   |  |
| Main Filter                   |                              | Air Supply Filter: ULPA filter 99.999% efficient (0.1-0.3 μm)                       |                   |  |
|                               |                              | First Exhaust Filter: ULPA filter 99.999% efficient (0.1-0.3 μm)                    |                   |  |
|                               |                              | Second Exhaust Filter: ULPA filter 99.999% efficient (0.1-0.3 μm)                   |                   |  |
| Noise                         | Level                        | ≤65 dB                                                                              |                   |  |
| Disp                          | lay                          | LCD                                                                                 |                   |  |
| Lighting                      |                              | ≥ 800 lux                                                                           |                   |  |
| Pass Box Size                 | Internal size<br>(W x D x H) | 390×380×330 mm                                                                      | 400×390×340 mm    |  |
|                               | External size<br>(W x D x H) | 480×400×400 mm                                                                      | 480×400×400 mm    |  |
| Standard Accessory            |                              | Fluorescent Lamp, UV Lampx4, Pressure Meter, Remote Control,<br>Drain Valve, Gloves |                   |  |
| Inner Dimension (W x D x H)   |                              | 750×560×600 mm                                                                      | 1240×650×650 mm   |  |
| Overall Dimension (W x D x H) |                              | 1100×800×1600 mm                                                                    | 1340×850×2100 mm  |  |
| Power Supply                  |                              | 230V/240V,50Hz/60Hz                                                                 |                   |  |