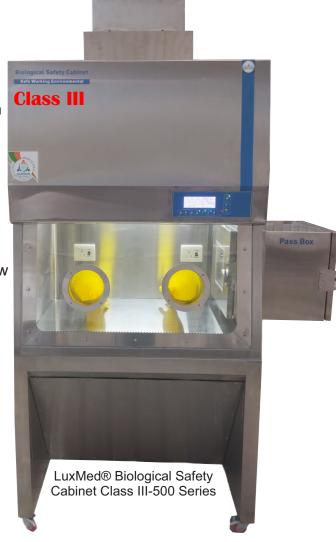

#### **BIOLOGICAL SAFETY CABINET CLASS III-500 SERIES**

LuxMed® Biological Safety Cabinet Class III-500 Series provides a physical barrier between biological agents and personnel. It is designed to work with level 4 pathogens. It involves a gas tight chamber with complete negative pressure inside and pair of gloves in operation area which prevents direct contact with the hazardous materials. The airflow is maintained by a dedicated exterior exhaust system.

## **Biological Safety Cabinet Class III**

- ►Two-layered marinated toughened glass (≥5mm) motorized front window
- ▶ Remote control operation including front sash movement and fan speed control
- Motored front window with timer function
- Front window is completely sealed with≥ 8 thickness
- Digital LCD display for easy monitoring of all parameters
- ▶ Emission of 253.7 nm for highly efficient decontamination
- Foot switch to adjust the height of the front window
- ► Stainless Steel 304 table for operation
- Low noise and high energy efficiency for operational cost savings
- ► Audio and visual alarm for filter replacement, front window over height and abnormal airflow